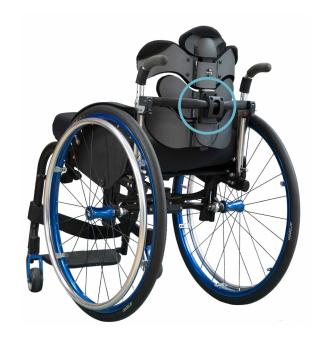

# Adjustable clamp for rigid frame wheelchairs

#### Features:

- 1) height adjustment
- rotation adjustment
- depth adjustment
- tube diameter: 19-22-25mm
- easy unhook
- safety rubber band

Ø25

Ø22

## Adjustable clamp for folding wheelchairs

2

### Features:

(1) rigidizer bar to specify:

**M**: 36 - 41 cm **L**: 41 - 46 cm

- height adjustment
- depth adjustment
- rotation adjustment
- easy unhook
- safety rubber band

22-25 cm

19-21 cm

"A" bent slat for a more comfortable support.