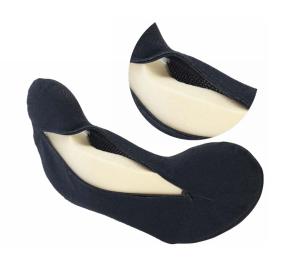

### Comfort

Each pad is made of foam, with a removable and washable covering realized with technical material for maximal comfort.

Upper pocket pads

for a greater adherence to the slats and to **intensify the softness** of the backrest.

**Balance** points

on the rigidizer bar to simplify the balance of the clamp for folding wheelchairs.

Highly breathable pads removable and washable at 30°.

Choose your style.

Questions? Info? Help?

Visit our website: www.tartadesign.it

or contact us at: info@tartadesign.it