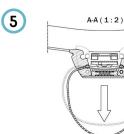

# Adjustable clamp for rigid frame wheelchairs

#### Features:

- 1) height adjustment
- rotation adjustment
- depth adjustment
- tube diameter: 19-22-25mm
- easy unhook
- safety rubber band

Ø25

Ø22