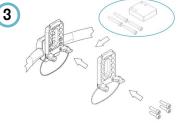

## Adjustable clamp for folding wheelchairs

2

### Features:

(1) rigidizer bar to specify:

**M**: 36 - 41 cm **L**: 41 - 46 cm

- height adjustment
- depth adjustment
- rotation adjustment
- easy unhook
- safety rubber band

22-25 cm

19-21 cm

"A" bent slat for a more comfortable support.

Upper pocket pads

for a greater adherence to the slats and to **intensify the softness** of the backrest.

**Balance** points

on the rigidizer bar to simplify the balance of the clamp for folding wheelchairs.