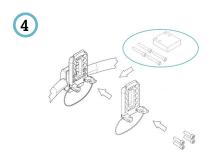

# Adjustable clamp for rigid frame wheelchairs

#### Features:

- 1) height adjustment
- rotation adjustment
- depth adjustment
- tube diameter: 19-22-25mm
- easy unhook
- safety rubber band

Ø25

Ø22

## Adjustable clamp for folding wheelchairs

2

### Features:

(1) rigidizer bar to specify:

**M**: 36 - 41 cm **L**: 41 - 46 cm

- height adjustment
- depth adjustment
- rotation adjustment
- easy unhook
- safety rubber band

22-25 cm

19-21 cm

"A" bent slat for a more comfortable support.