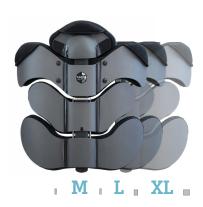

# Size

M for wheelchairs from 35 to 40 cm

L for wheelchairs from 38 to 43 cm

 $lue{}$  XL for wheelchairs from 40 to 45 cm

Aluminum is the most adaptable material to make each slide of the backrest suit the user's body!

# 21 models