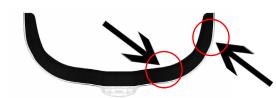

## **Flexibility**

The central armonic spring steels and the modular system, allow the backrest to flex giving freedom of movement to the user.

**New**: with EMYS you can decide the level of flexibility of the backrest!

**2** Press to bend the stave. Maximum escursion 3 cm.

- 3 heights
- 3 sizes
- 3 depths