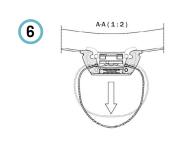

**2** Press to bend the stave. Maximum escursion 3 cm.

- 3 heights
- 3 sizes
- 3 depths