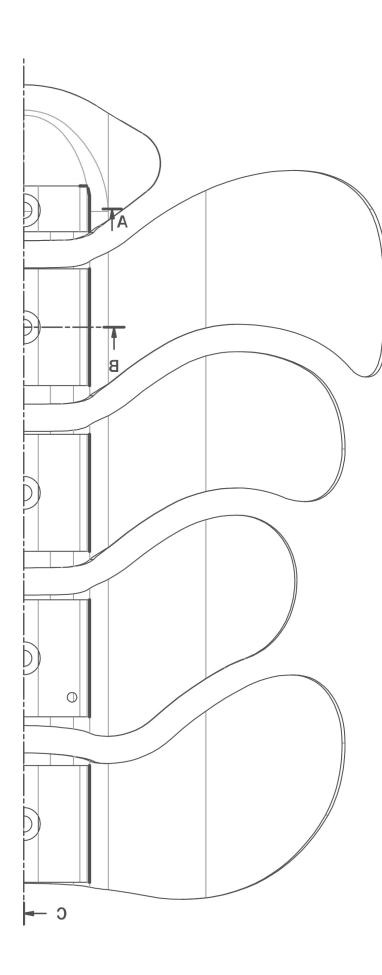

**2** Press to bend the stave. Maximum escursion 3 cm.

- 3 heights
- 3 sizes
- 3 depths

### Features:

(1) rigidizer bar to specify:

**M**: 36 - 41 cm **L**: 41 - 46 cm

- height adjustment
- depth adjustment
- rotation adjustment
- easy unhook
- safety rubber band

22-25 cm

19-21 cm

"A" bent slat for a more comfortable support.

Upper pocket pads

for a greater adherence to the slats and to **intensify the softness** of the backrest.

**Balance** points

on the rigidizer bar to simplify the balance of the clamp for folding wheelchairs.