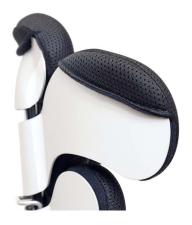

### Comfort

Each pad is made of foam, with a removable and washable covering realized with technical material for maximal comfort.

Upper pocket pads

for a greater adherence to the slats and to **intensify the softness** of the backrest.

**Balance** points

on the rigidizer bar to simplify the balance of the clamp for folding wheelchairs.

Highly breathable pads removable and washable at 30°.

Choose your style.

Questions? Info? Help?

Visit our website: www.tartadesign.it

or contact us at: info@tartadesign.it