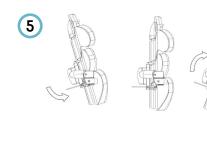

**2** Press to bend the stave. Maximum escursion 3 cm.

- 3 heights
- 3 sizes
- 3 depths