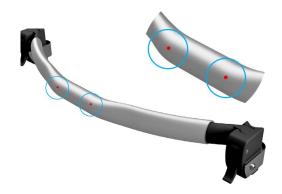

## **Flexibility**

The central armonic spring steels and the modular system, allow the backrest to flex giving freedom of movement to the user.

**New**: with EMYS you can decide the level of flexibility of the backrest!

**2** Press to bend the stave. Maximum escursion 3 cm.

- 3 heights
- 3 sizes
- 3 depths