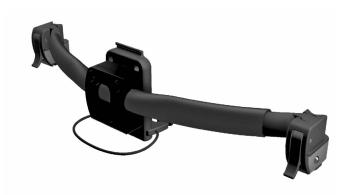

# Adjustable clamp for rigid frame wheelchairs

## Adjustable clamp for folding wheelchairs

2

### Features:

(1) rigidizer bar to specify:

**M**: 36 - 41 cm **L**: 41 - 46 cm

- height adjustment
- depth adjustment
- rotation adjustment
- easy unhook
- safety rubber band

22-25 cm

19-21 cm

"A" bent slat for a more comfortable support.