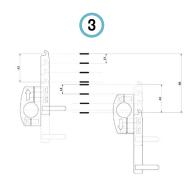

#### Features:

- 1) height adjustment
- rotation adjustment
- depth adjustment
- tube diameter: 19-22-25mm
- easy unhook
- safety rubber band

Ø25

Ø22