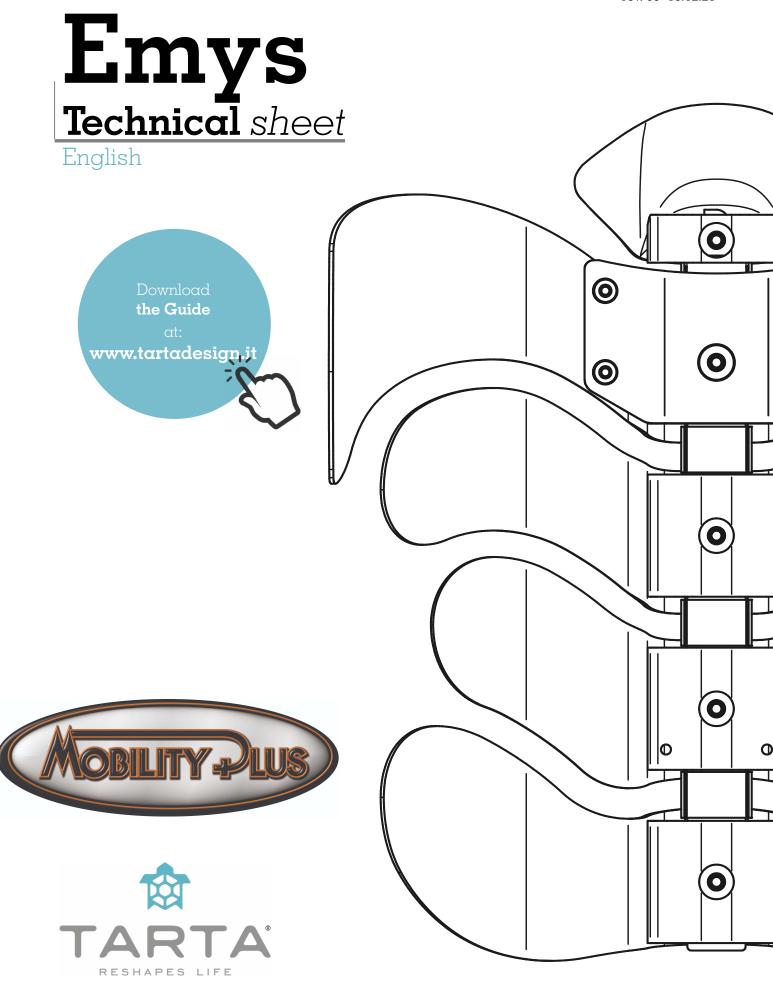

### Design

Minimal and soft lines highlight an hi-tech design blending beauty and ergonomics.

**New**: discover the high-visibility stripes for your safety.

## **Flexibility**

The central armonic spring steels and the modular system, allow the backrest to flex giving freedom of movement to the user.

**New**: with EMYS you can decide the level of flexibility of the backrest!