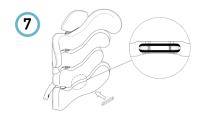

Upper pocket pads

for a greater adherence to the slats and to **intensify the softness** of the backrest.

**Balance** points

on the rigidizer bar to simplify the balance of the clamp for folding wheelchairs.