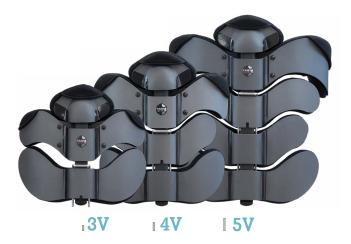

3 Vertebrae 27 cm

4 Vertebrae 35 cm

| 5 Vertebrae 43 cm

**2** Press to bend the stave. Maximum escursion 3 cm.

- 3 heights
- 3 sizes
- 3 depths

# 21 models