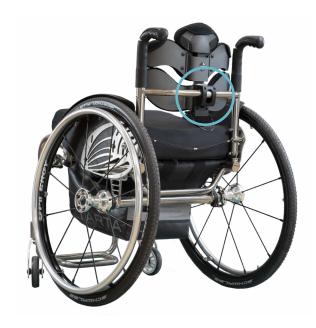

he backrest!





3 Vertebrae 27 cm

4 Vertebrae 35 cm

| 5 Vertebrae 43 cm

# Size





M for wheelchairs from 35 to 40 cm



L for wheelchairs from 38 to 43 cm



 $lue{}$  XL for wheelchairs from 40 to 45 cm



Aluminum is the most adaptable material to make each slide of the backrest suit the user's body!



STANDARD 5,5 cm



CONTOUR 9 cm



DEEP-CONTOUR 14,5 cm



|              | STANDARD | CONTOUR | DEEP-CONTOUR |
|--------------|----------|---------|--------------|
| 3V<br>M-L-XL |          |         |              |
| 4V<br>M-L-XL |          |         |              |
| 5V<br>M-L-XL | /        |         |              |







**2** Press to bend the stave. Maximum escursion 3 cm.

- 3 heights
- 3 sizes
- 3 depths

# 21 models





# Adjustable clamp for rigid frame wheelchairs









#### Features:

- 1) height adjustment
- rotation adjustment
- depth adjustment
- tube diameter: 19-22-25mm
- easy unhook
- safety rubber band























Ø25



Ø22





## Adjustable clamp for folding wheelchairs







2

### Features:

(1) rigidizer bar to specify:

**M**: 36 - 41 cm **L**: 41 - 46 cm



- height adjustment
- depth adjustment
- rotation adjustment
- easy unhook
- safety rubber band







22-25 cm

19-21 cm









"A" bent slat for a more comfortable support.

Upper pocket pads

for a greater adherence to the slats and to **intensify the softness** of the backrest.





**Balance** points

on the rigidizer bar to simplify the balance of the clamp for folding wheelchairs.







Highly breathable pads removable and washable at 30°.





Choose your