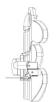

# Adjustable clamp for rigid frame wheelchairs

#### Features:

- 1) height adjustment
- rotation adjustment
- depth adjustment
- tube diameter: 19-22-25mm
- easy unhook
- safety rubber band

Ø25

Ø22