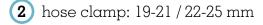

### Features:

(1) rigidizer bar to specify:

**M**: 36 - 41 cm **L**: 41 - 46 cm

- height adjustment
- depth adjustment
- rotation adjustment
- easy unhook
- safety rubber band

22-25 cm

19-21 cm

"A" bent slat for a more comfortable support.