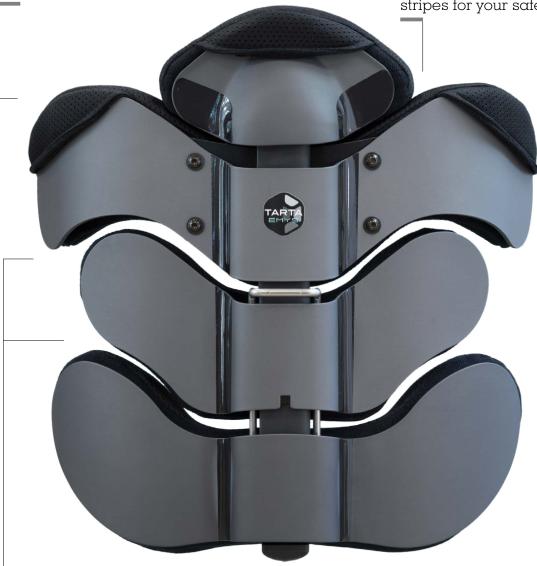

### Comfort

Each pad is made of foam, with a removable and washable covering realized with technical material for maximal comfort.

### Design

Minimal and soft lines highlight an hi-tech design blending beauty and ergonomics.

**New**: discover the high-visibility stripes for your safety.

#### Fresh feel

The space between the slats and the specific materials used for the pads, make the backrest highly breathable.

Upper pocket pads

for a greater adherence to the slats and to **intensify the softness** of the backrest.

**Balance** points

on the rigidizer bar to simplify the balance of the clamp for folding wheelchairs.