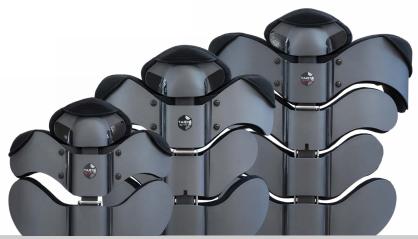

3 Vertebrae 27 cm

4 Vertebrae 35 cm

| 5 Vertebrae 43 cm

**2** Press to bend the stave. Maximum escursion 3 cm.

- 3 heights
- 3 sizes
- 3 depths

# 21 models