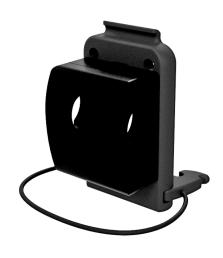

#### Features:

- 1) height adjustment
- rotation adjustment
- depth adjustment
- tube diameter: 19-22-25mm
- easy unhook
- safety rubber band

Ø25

Ø22