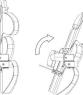

**2** Press to bend the stave. Maximum escursion 3 cm.

- 3 heights
- 3 sizes
- 3 depths