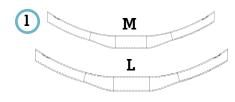

# Size

M for wheelchairs from 35 to 40 cm

L for wheelchairs from 38 to 43 cm

 $lue{}$  XL for wheelchairs from 40 to 45 cm

Aluminum is the most adaptable material to make each slide of the backrest suit the user's body!