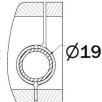

#### Features:

- 1) height adjustment
- rotation adjustment
- depth adjustment
- tube diameter: 19-22-25mm
- easy unhook
- safety rubber band

Ø25

Ø22